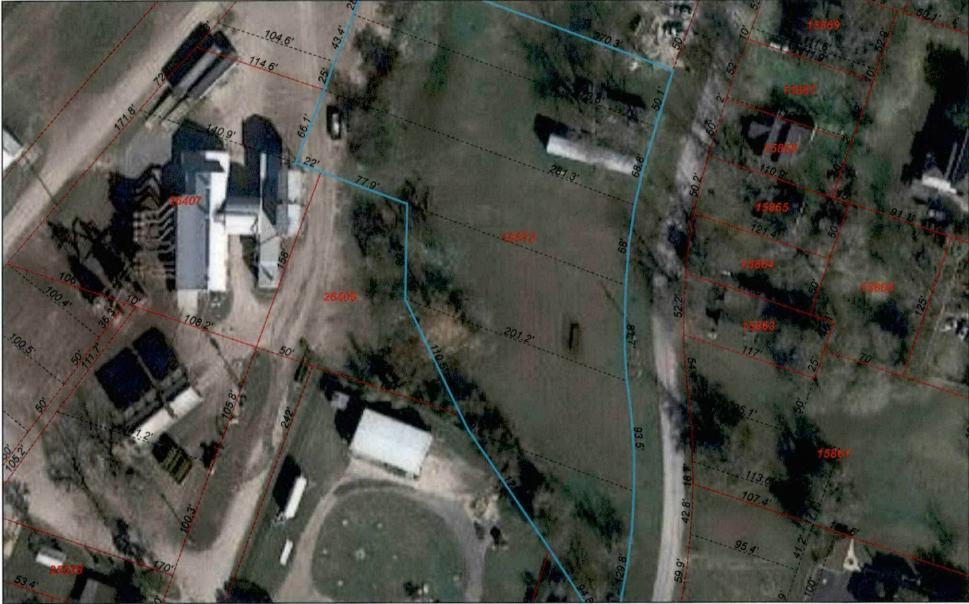

At this time, the Commission may review and consider a request by Mr. Danny Moses for a variance to the City of Wharton Code of Ordinances, Chapter 38 Manufactured Housing, Mobile Homes & Travel Trailers; Article III Requirements concerning Mobile Homes, Manufactured Housing and Recreational Vehicles; Division I – Generally; Section 38-36 Authorized Locations to place a manufactured home on a vacant lot at 405 Hamilton, Hamilton Place, Block 32, Lot 17.

Mr. Moses has 2 manufactured homes existing on Lots 15 & 16. Mr. Moses wants to place the manufactured house permanently to house his seasonal workers.

See attached application and supporting documentation.

Requesting new address for water and sewer tap at Hamilton Place, Block 32, Lot 17 to put a manufactured home onto the property providing additional seasonal housing to enable separation of our seasonal workers at risk for the COVID-19 virus during this ginning season. Our season is expected to begin the first week of August.