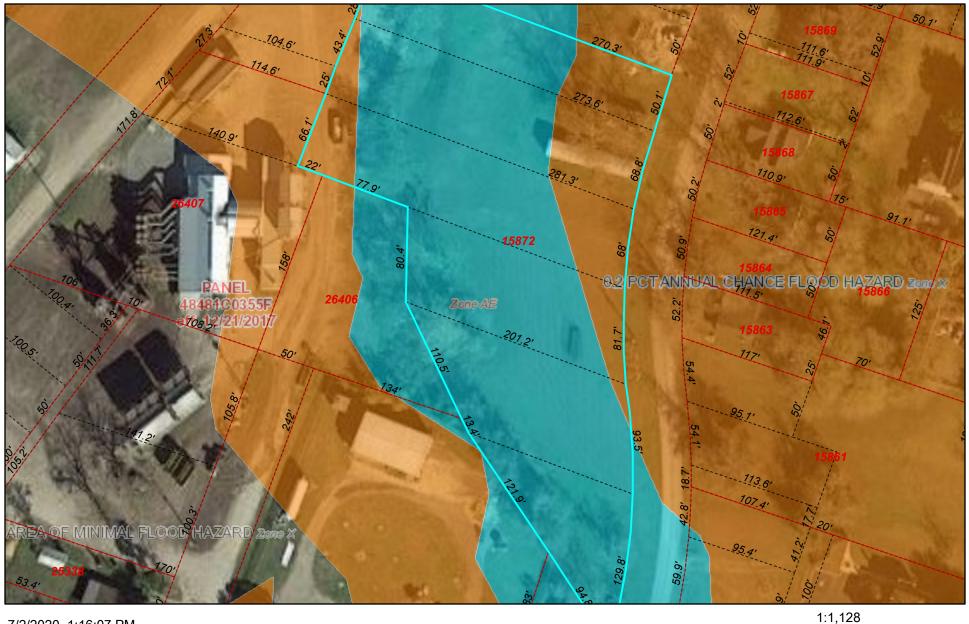

At this time, the Commission may review and consider a request by Mr. Danny Moses for a variance to the City of Wharton Code of Ordinances, Chapter 38 Manufactured Housing, Mobile Homes & Travel Trailers; Article III Requirements concerning Mobile Homes, Manufactured Housing and Recreational Vehicles; Division I – Generally; Section 38-36 Authorized Locations to place a manufactured home on a vacant lot at 405 Hamilton, Hamilton Place, Block 32, Lot 17.

Mr. Moses has 2 manufactured homes existing on Lots 15 & 16. Mr. Moses wants to place the manufactured house permanently to house his seasonal workers.

See attached application and supporting documentation.

Requesting new address for water and sewer tap at Hamilton Place, Block 32, Lot 17 to put a manufactured home onto the property providing additional seasonal housing to enable separation of our seasonal workers at risk for the COVID-19 virus during this ginning season. Our season is expected to begin the first week of August.