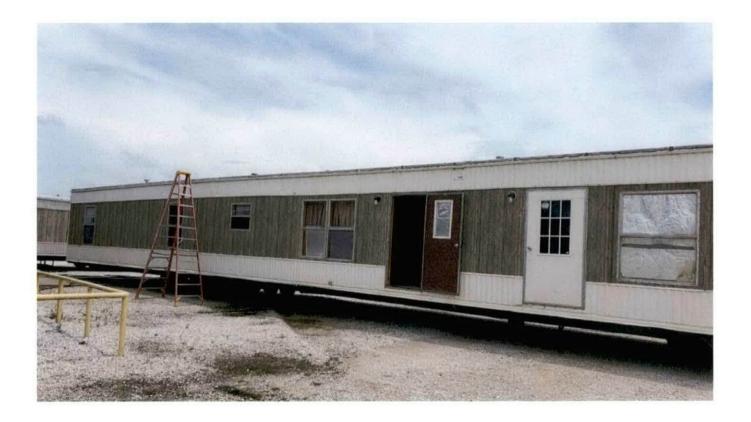

Mr. Moses has 2 manufactured homes existing on Lots 15 & 16. Mr. Moses wants to place the manufactured house permanently to house his seasonal workers.

See attached application and supporting documentation.

Requesting new address for water and sewer tap at Hamilton Place, Block 32, Lot 17 to put a manufactured home onto the property providing additional seasonal housing to enable separation of our seasonal workers at risk for the COVID-19 virus during this ginning season. Our season is expected to begin the first week of August.