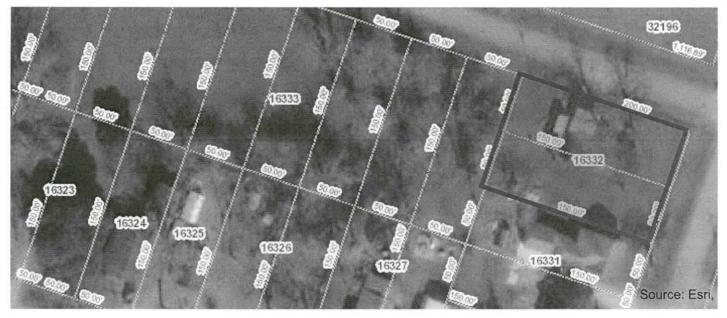

# Property ID: R016332 For Year 2020

## Property Details

https://esearch.whartoncad.net/Property/View/R016332

| Account            |                                                                            |  |  |  |  |  |
|--------------------|----------------------------------------------------------------------------|--|--|--|--|--|
| Property ID:       | R016332                                                                    |  |  |  |  |  |
| Legal Description: | HAWES 3 BLOCK 6 LOT 20,21 Acres:0.3444                                     |  |  |  |  |  |
| Geographic ID:     | 10575-006-200-00                                                           |  |  |  |  |  |
| Agent:             |                                                                            |  |  |  |  |  |
| Туре:              | R - REAL PROPERTY                                                          |  |  |  |  |  |
| Location           |                                                                            |  |  |  |  |  |
| Address:           | 103 W COLUMBUS DR                                                          |  |  |  |  |  |
| Map ID:            |                                                                            |  |  |  |  |  |
| Owner              |                                                                            |  |  |  |  |  |
| Name:              | GREEN MILDRED P                                                            |  |  |  |  |  |
| Mailing Address:   | PO BOX 1194<br>WHARTON, TX 77488-0000                                      |  |  |  |  |  |
| % Ownership:       | 100.0%                                                                     |  |  |  |  |  |
| Exemptions:        | HS - HOMESTEAD<br>For privacy reasons not all exemptions are shown online. |  |  |  |  |  |