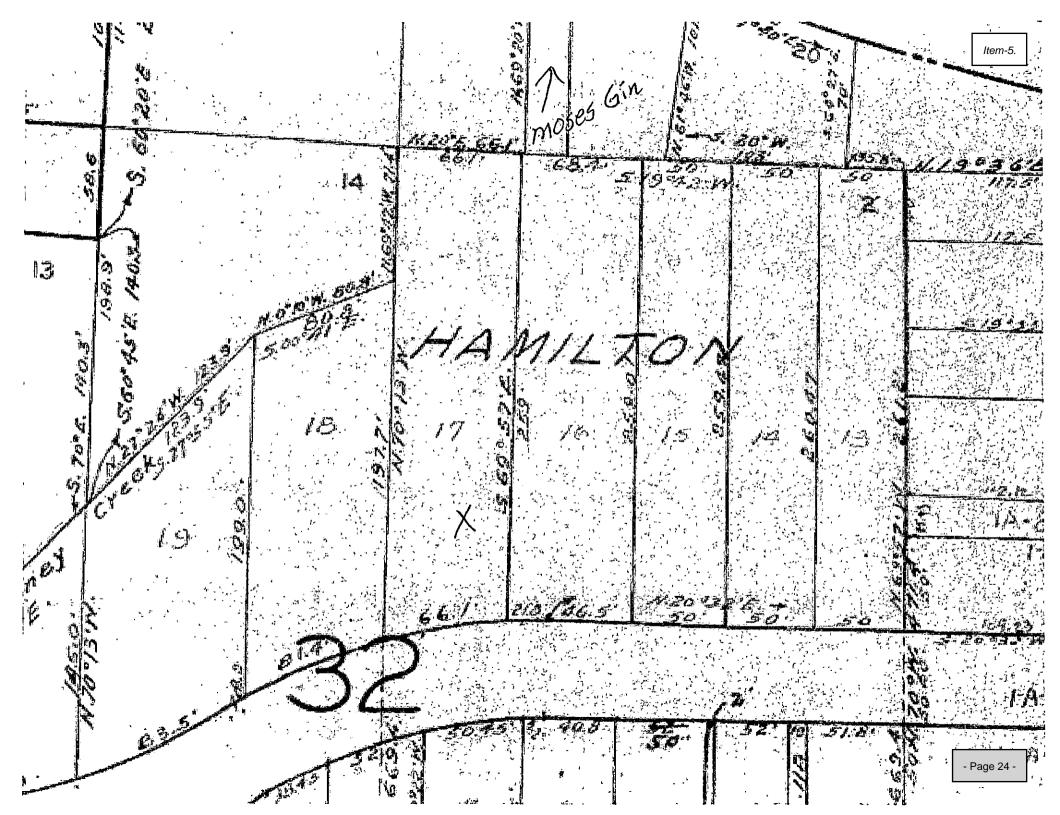

At this time, the Commission may review and consider a request by Mr. Danny Moses for a variance to the City of Wharton Code of Ordinances, Chapter 38 Manufactured Housing, Mobile Homes & Travel Trailers; Article III Requirements concerning Mobile Homes, Manufactured Housing and Recreational Vehicles; Division I – Generally; Section 38-36 Authorized Locations to place a manufactured home on a vacant lot at 405 Hamilton, Hamilton Place, Block 32, Lot 17.

Mr. Moses has 2 manufactured homes existing on Lots 15 & 16. Mr. Moses wants to place the manufactured house permanently to house his seasonal workers.

See attached application and supporting documentation.

Requesting new address for water and sewer tap at Hamilton Place, Block 32, Lot 17 to put a manufactured home onto the property providing additional seasonal housing to enable separation of our seasonal workers at risk for the COVID-19 virus during this ginning season. Our season is expected to begin the first week of August.